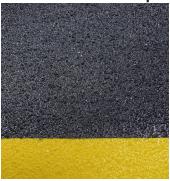

## » Walkway Panel Specifications

Sure Foot's Fiberglass Walkway Panels are made from Thermoset Polyester Fiber Reinforced Polymer panels coated with a mineral abrasive epoxy. Panels are lightweight and ideal for use on structurally sound flooring. Constructed of 0.125" thick fire retardant fiberglass (FRP). They are available in Black, Yellow, and Black with Yellow Stripe in 3 unique grit-coated surfaces: HEAVY DUTY, MEDIUM and LIGHT.

### » Walkway Panels

Our Fiber Glass (FRP) products are coated with a proprietary layered blend of mineral abrasive epoxy grit. Slippery surfaces such as gratings, mezzanines, steps, inclines, ramps and floors can be covered with our fiber glass step covers or walkway panels. All are available in YELLOW or BLACK with three distinct grit coating options: HEAVY DUTY, MEDIUM and LIGHT. Walkway Panels meet and exceed OSHA and ADA recommendations for slip resistance.

20260 First Avenue | Cleveland, Ohio 44130 | Toll Free: 800-522-6566 | www.surefootcorp.com AMERICAN MADE & AMERICAN OWNED SINCE 1979

**Black with Yellow Stripe** 

Yellow

**Black**