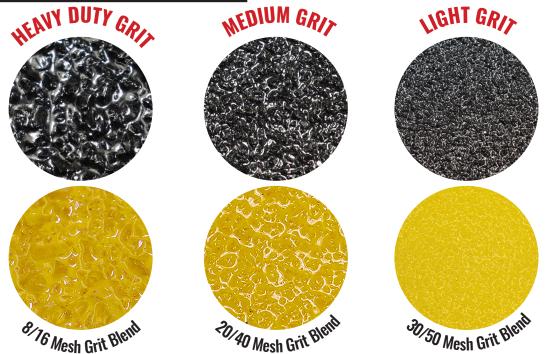

Available in Heavy Duty, Medium and Light Grit

Visit www.surefootcorp.com for additional installation instructions

## » Walkway Panel Specifications

Sure Foot's Fiberglass Walkway Panels are made from Thermoset Polyester Fiber Reinforced Polymer panels coated with a mineral abrasive epoxy. Panels are lightweight and ideal for use on structurally sound flooring. Constructed of 0.125" thick fire retardant fiberglass (FRP). They are available in Black, Yellow, and Black with Yellow Stripe in 3 unique grit-coated surfaces: HEAVY DUTY, MEDIUM and LIGHT.

### » Walkway Panels

Our Fiber Glass (FRP) products are coated with a proprietary layered blend of mineral abrasive epoxy grit. Slippery surfaces such as gratings, mezzanines, steps, inclines, ramps and floors can be covered with our fiber glass step covers or walkway panels. All are available in YELLOW or BLACK with three distinct grit coating options: HEAVY DUTY, MEDIUM and LIGHT. Walkway Panels meet and exceed OSHA and ADA recommendations for slip resistance.