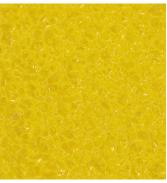

## » Walkway Panel Specifications

Sure Foot's Fiberglass Walkway Panels are made from Thermoset Polyester Fiber Reinforced Polymer panels coated with a mineral abrasive epoxy. Panels are lightweight and ideal for use on structurally sound flooring. Constructed of 0.125" thick fire retardant fiberglass (FRP). They are available in Black, Yellow, and Black with Yellow Stripe in 3 unique grit-coated surfaces: HEAVY DUTY, MEDIUM and LIGHT.

### » Walkway Panels

Our Fiber Glass (FRP) products are coated with a proprietary layered blend of mineral abrasive epoxy grit. Slippery surfaces such as gratings, mezzanines, steps, inclines, ramps and floors can be covered with our fiber glass step covers or walkway panels. All are available in YELLOW or BLACK with three distinct grit coating options: HEAVY DUTY, MEDIUM and LIGHT. Walkway Panels meet and exceed OSHA and ADA recommendations for slip resistance.

20260 First Avenue | Cleveland, Ohio 44130 | Toll Free: 800-522-6566 | www.surefootcorp.com AMERICAN MADE & AMERICAN OWNED SINCE 1979

**Black with Yellow Stripe** 

Yellow

**Black**