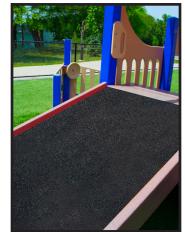

Maintenance

Epoxy surface can be swept to loosen and remove dirt. FRP panels can be cleaned using a general purpose industrial cleaner. For caked on dirt, use a stiff bristled brush with the industrial cleaner. Walkway Panels may be pressure washed up to 1500 psi.

A Warning: Drilling, sawing, sanding or machining fiberglass can expose you to fiberglass dust that contains styrene, a substance that is known to the State of California to cause cancer. Avoid inhaling fiberglass dust. For your protection, Proper use of Personal Protection Devices are recommended. For more information go to www.P65warnings.ca.gov



20260 First Avenue | Cleveland, Ohio 44130 | Toll Free: 800-522-6566 | www.surefootcorp.com AMERICAN MADE & AMERICAN OWNED SINCE 1979



**Black with Yellow Stripe** 



Yellow





**Black**