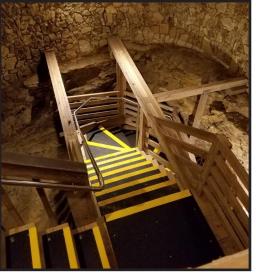

# Ready for immediate use upon installation

Can be combined with our Step Covers to improve safety on an entire stairwell

### » Walkway Panels

Our Fiber Glass (FRP) products are coated with a proprietary layered blend of mineral abrasive epoxy grit. Slippery surfaces such as gratings, mezzanines, steps, inclines, ramps and floors can be covered with our fiber glass step covers or walkway panels. All are available in YELLOW or BLACK with three distinct grit coating options: HEAVY DUTY, MEDIUM and LIGHT. Walkway Panels meet and exceed OSHA and ADA recommendations for slip resistance.