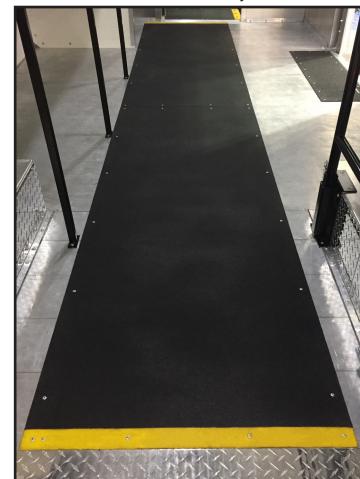

ined with our Step Covers to improve safety on an entire stairwell

#### Safe for both forklift and pedestrian traffic

Fully customizable to fit any application

Custom shapes and sizes available upon request

Ideal for oily and wet areas that cannot accept paints or coatings

# Made in USA

### » Walkway Panels

Our Fiber Glass (FRP) products are coated with a proprietary layered blend of mineral abrasive epoxy grit. Slippery surfaces such as gratings, mezzanines, steps, inclines, ramps and floors can be covered with our fiber glass step covers or walkway panels. All are available in YELLOW or BLACK with three distinct grit coating options: HEAVY DUTY, MEDIUM and LIGHT. Walkway Panels meet and exceed OSHA and ADA recommendations for slip resistance.

Panel installed in delivery vehicle



## » Panel Maintenance

Epoxy surface can be swept to loosen and remove dirt. FRP panels can be cleaned using a general purpose industrial cleaner. For caked on dirt, use a stiff bristled brush with the industrial cleaner. Walkway Panels may be pressure washed up to 1500 psi.

A Warning: Drilling, sawing, sanding or machining fiberglass can expose you to fiberglass dust that contains styrene, a substance that is known to the State of California to cause cancer. Avoid inhaling fiberglass dust. For your protection, Proper use of Personal Protection Devices are recommended. For more information go to www.P65warnings.ca.gov



20260 First Avenue | Cleveland, Ohio 44130 | Toll Free: 800-522-6566 | www.surefootcorp.com AMERICAN MADE & AMERICAN OWNED SINCE 1979



**Black with Yellow Stripe**